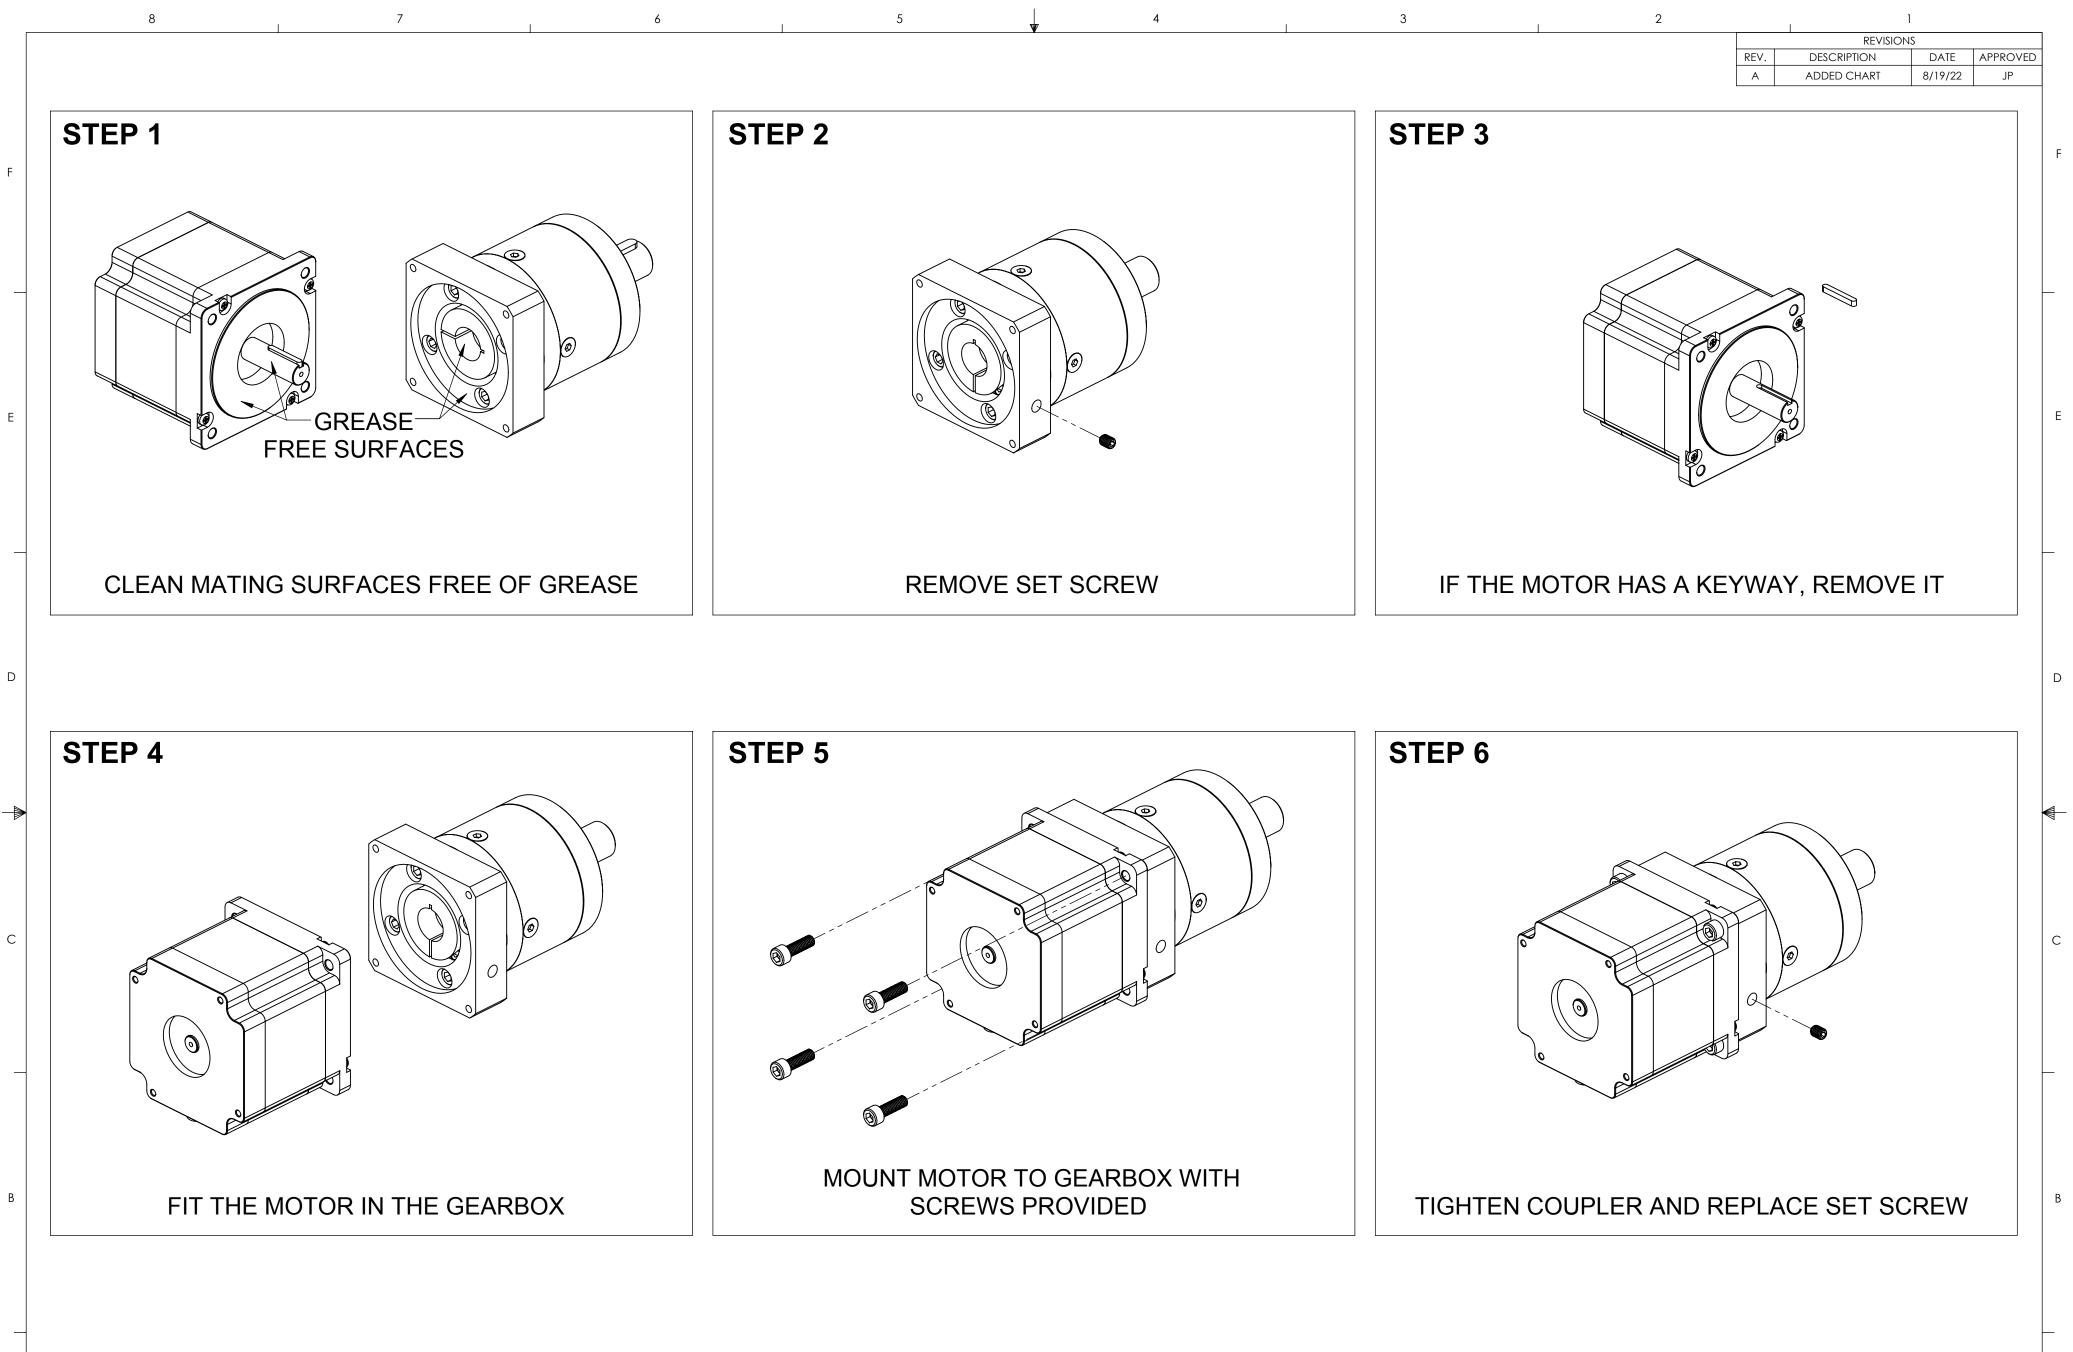

| GEAR BOX SIZE | CLAMP SCREW<br>SIZE | CLAMP SCREW<br>TORQUE |  |
|---------------|---------------------|-----------------------|--|
| GBPN(R)-040   | M3 x 10L            | 2 Nm                  |  |
| GBPN(R)-060   | M4 x 12L            | 4.5 Nm                |  |
| GBPN(R)-080   | M5 x 16L            | 9.5 Nm                |  |
| GBPN(R)-120   | M6 x 20L            | 16.5 Nm               |  |
| GBPN-160      | M8 x 30L            | 40 Nm                 |  |