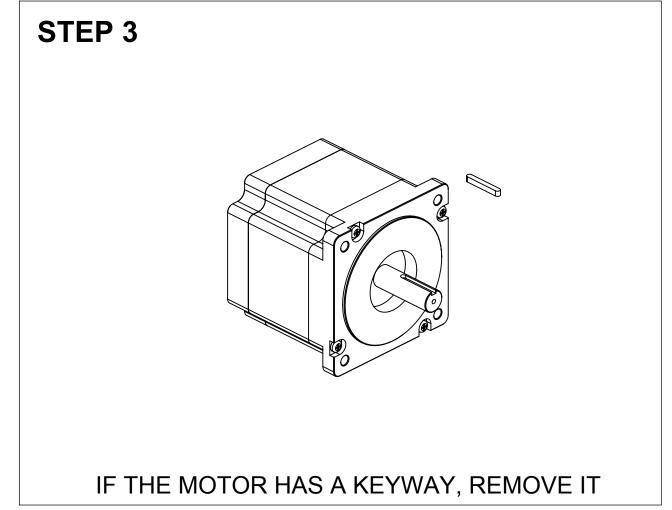

DESCRIPTION DATE APPROVED ADDED CHART













| GEAR BOX SIZE | CLAMP SCREW<br>SIZE | CLAMP SCREW<br>TORQUE |  |  |
|---------------|---------------------|-----------------------|--|--|
| GBPH-060      | M4 x 16L            | 4.1 Nm                |  |  |
| GBPH-090      | M6 x 20L            | 14.0 Nm               |  |  |
| GBPH-120      | M6 x 20L            | 14.0 Nm               |  |  |
| GBPH-150      | M10 x 30L           | 67.0 Nm               |  |  |
| GBPH-180      | M10 x 30L           | 67.0 Nm               |  |  |

|            |                                                                                             | ANAHEIM AUTOMATION INC. 4985 E. LANDON DRIVE<br>ANAHEIM, CA 92807 (714) 992-6990 |                                                                  |                             |           |