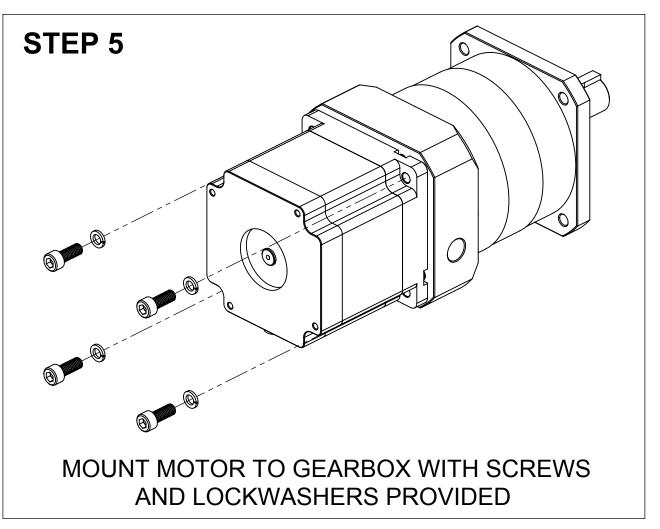

DESCRIPTION DATE APPROVED ADDED CHART

| GEAR BOX SIZE | CLAMP SCREW<br>SIZE | CLAMP SCREW<br>TORQUE |  |  |
|---------------|---------------------|-----------------------|--|--|
| GBPH-060      | M4 x 16L            | 4.1 Nm                |  |  |
| GBPH-090      | M6 x 20L            | 14.0 Nm               |  |  |
| GBPH-120      | M6 x 20L            | 14.0 Nm               |  |  |
| GBPH-150      | M10 x 30L           | 67.0 Nm               |  |  |
| GBPH-180      | M10 x 30L           | 67.0 Nm               |  |  |