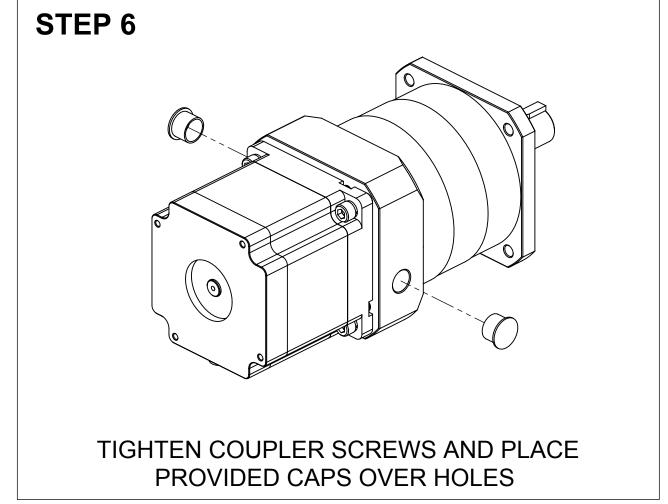

DESCRIPTION DATE APPROVED ADDED CHART

| GEAR BOX SIZE | CLAMP SCREW<br>SIZE | CLAMP SCREW<br>TORQUE |  |  |
|---------------|---------------------|-----------------------|--|--|
| GBPH-060      | M4 x 16L            | 4.1 Nm                |  |  |
| GBPH-090      | M6 x 20L            | 14.0 Nm               |  |  |
| GBPH-120      | M6 x 20L            | 14.0 Nm               |  |  |
| GBPH-150      | M10 x 30L           | 67.0 Nm               |  |  |
| GBPH-180      | M10 x 30L           | 67.0 Nm               |  |  |