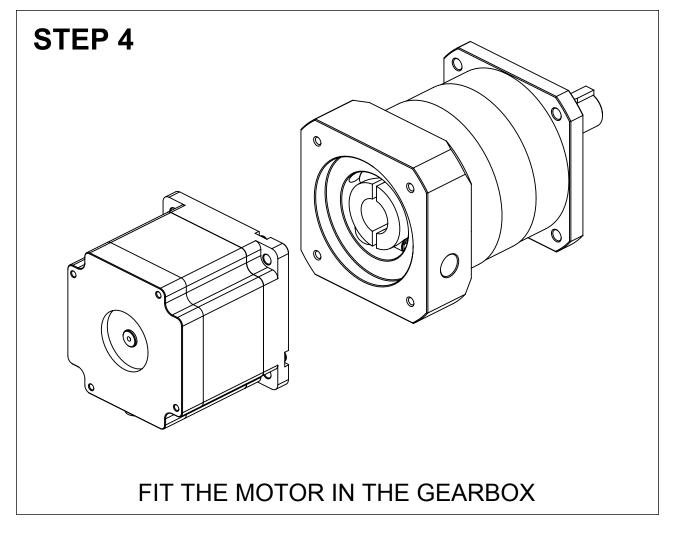

DESCRIPTION DATE APPROVED ADDED CHART













| GEAR BOX SIZE | CLAMP SCREW<br>SIZE | CLAMP SCREW<br>TORQUE |  |  |
|---------------|---------------------|-----------------------|--|--|
| GBPH-060      | M4 x 16L            | 4.1 Nm                |  |  |
| GBPH-090      | M6 x 20L            | 14.0 Nm               |  |  |
| GBPH-120      | M6 x 20L            | 14.0 Nm               |  |  |
| GBPH-150      | M10 x 30L           | 67.0 Nm               |  |  |
| GBPH-180      | M10 x 30L           | 67.0 Nm               |  |  |

|            |                                                                                             | ANAHEIM AUTOMATION INC. 4985 E. LANDON DRIVE<br>ANAHEIM, CA 92807 (714) 992-6990 |                                                                  |                             |           |