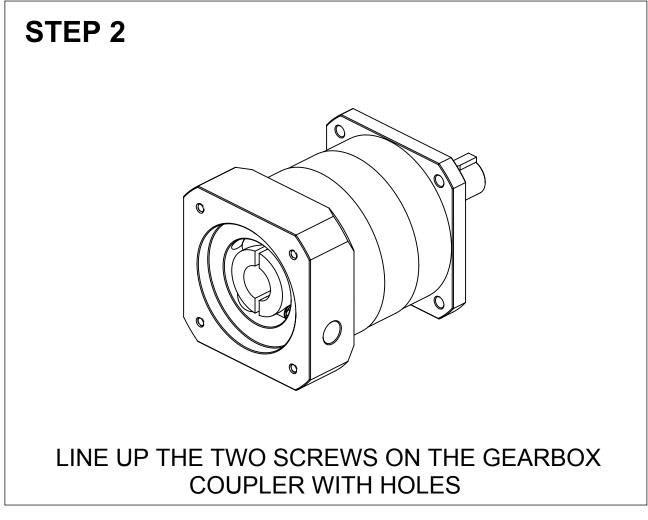

DESCRIPTION DATE APPROVED ADDED CHART













| GEAR BOX SIZE | CLAMP SCREW<br>SIZE | CLAMP SCREW<br>TORQUE |  |  |
|---------------|---------------------|-----------------------|--|--|
| GBPH-060      | M4 x 16L            | 4.1 Nm                |  |  |
| GBPH-090      | M6 x 20L            | 14.0 Nm               |  |  |
| GBPH-120      | M6 x 20L            | 14.0 Nm               |  |  |
| GBPH-150      | M10 x 30L           | 67.0 Nm               |  |  |
| GBPH-180      | M10 x 30L           | 67.0 Nm               |  |  |

|            |                                                                                             | ANAHEIM AUTOMATION INC. 4985 E. LANDON DRIVE<br>ANAHEIM, CA 92807 (714) 992-6990 |                                                                  |                             |