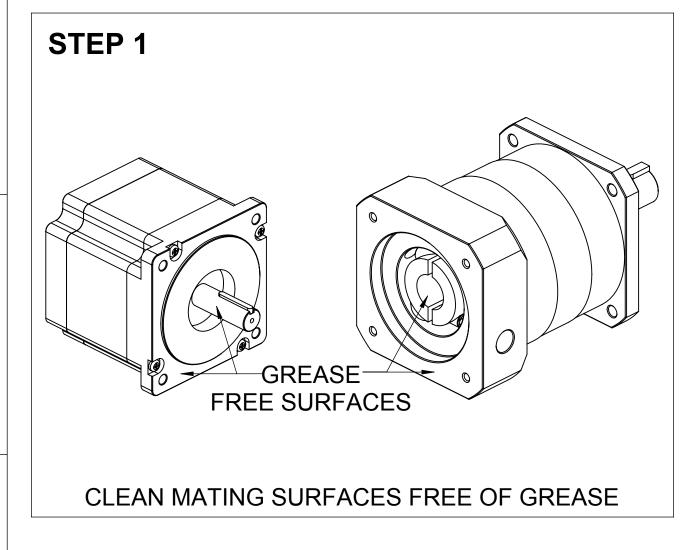

DESCRIPTION DATE APPROVED ADDED CHART













| GEAR BOX SIZE | CLAMP SCREW<br>SIZE | CLAMP SCREW<br>TORQUE |  |  |
|---------------|---------------------|-----------------------|--|--|
| GBPH-060      | M4 x 16L            | 4.1 Nm                |  |  |
| GBPH-090      | M6 x 20L            | 14.0 Nm               |  |  |
| GBPH-120      | M6 x 20L            | 14.0 Nm               |  |  |
| GBPH-150      | M10 x 30L           | 67.0 Nm               |  |  |
| GBPH-180      | M10 x 30L           | 67.0 Nm               |  |  |

|            |                                                                                             | ANAHEIM AUTOMATION INC. 4985 E. LANDON DRIVE<br>ANAHEIM, CA 92807 (714) 992-6990 |                                                                  |                             |